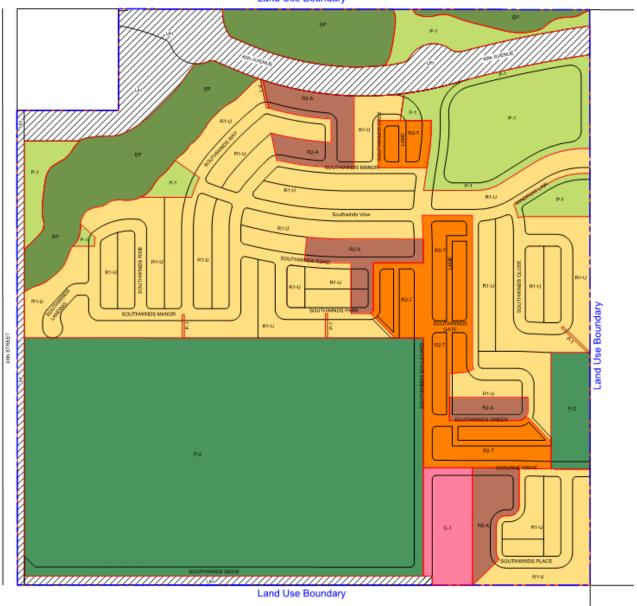

**WHEREAS** Council deems it desirable to enact that the said Land Use Bylaw be amended in the manner outlined below, and illustrated in the attached Schedule 'A';

**NOW THEREFORE** the Council of the City of Airdrie in Council duly assembled enacts that Bylaw No. B-39/2021 amend Map 1 (Land Use Districts) of Land Use Bylaw No. B-01/2016 by re-districting 62.49 hectares (154.41 acres) from Urban Holding District (UH) to:

| Proposed Land Use |      |       |        |  |  |
|-------------------|------|-------|--------|--|--|
| From              | То   | ha    | Ac     |  |  |
| UH                | R1-U | 18.59 | 45.86  |  |  |
| UH                | R2-A | 2.76  | 6.82   |  |  |
| UH                | R2-T | 4.07  | 10.06  |  |  |
| UH                | C-1  | 1.11  | 2.74   |  |  |
| UH                | EP   | 5.05  | 12.48  |  |  |
| UH                | P-1  | 5.55  | 13.91  |  |  |
| UH                | P-2  | 19.46 | 48.09  |  |  |
| UH to remain      |      | 5.90  | 14.46  |  |  |
| TOTAL AREA        |      | 62.49 | 154.42 |  |  |

within lands legally described as NW ¼ Section 26-26-1-W5M, as illustrated in the attached Schedule "A".

| Read a first time this  | day of June, 2021. |
|-------------------------|--------------------|
| Read a second time this | day of June, 2021. |
| Read a third time this  | day of June, 2021. |

## BYLAW NO. B-37/2021 SCHEDULE "A"

Land Use Boundary

| Proposed Land Use |      |       |        |  |  |
|-------------------|------|-------|--------|--|--|
| From              | То   | ha    | Ac     |  |  |
| UH                | R1-U | 18.59 | 45.86  |  |  |
| UH                | R2-A | 2.76  | 6.82   |  |  |
| UH                | R2-T | 4.07  | 10.06  |  |  |
| UH                | C-1  | 1.11  | 2.74   |  |  |
| UH                | EP   | 5.05  | 12.48  |  |  |
| UH                | P-1  | 5.55  | 13.91  |  |  |
| UH                | P-2  | 19.46 | 48.09  |  |  |
| UH to remain      |      | 5.90  | 14.46  |  |  |
| TOTAL AREA        |      | 62.49 | 154.42 |  |  |