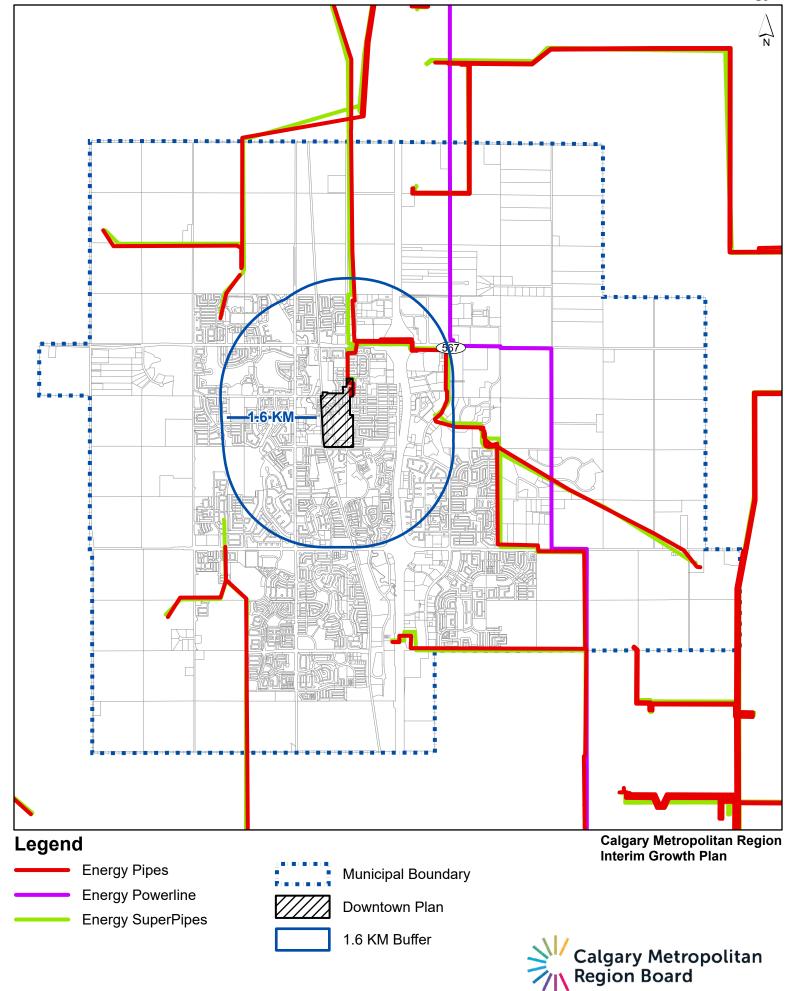

## Schedule 5: Transmission Corridors - Water and Wastewater

Schedule 6: Transmission Corridors -- Energy

# Legend

- Potential Higher Order Transit
- Great Trail
  - **Exsiting Intermunicipal** Transit

**Municipal Boundary** 

Downtown Plan

1.6 KM Buffer

Interim Growth Plan

Intermunicipal Wastewater Transimission Lines Municipal Boundary Downtown Plan